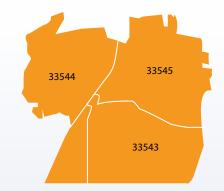

### Distribution

Wesley Chapel Beacon reach households in select areas in zip codes 33543, 33544 and 33545 for a total circulation of 15K copies.