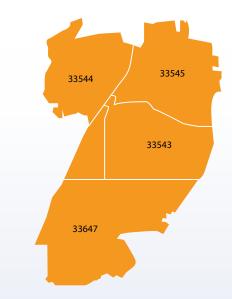

### Distribution

Wesley Chapel & New Tampa Beacon reach households in select areas in zip codes 33543, 33544, 33545 and 33647 for a total circulation of 23K copies.