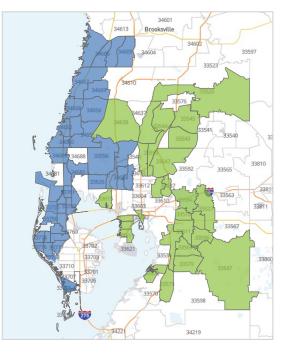

**Etc. Display ad sizes Front Banner**......\$750 2 col x 2.25" **Quarter page**.....\$1250 3 col x 10.25"

Pinellas, Pasco and Hernando fliers will be inserted in these popular free weekly papers.

| 33525 | 33556 | 33584 | 33759 | 33777 | 34669 |
|-------|-------|-------|-------|-------|-------|
| 33543 | 33624 | 33626 | 33761 | 33778 | 34683 |
| 33549 | 33579 | 33511 | 33763 | 33785 | 34684 |
| 33609 | 33558 | 33559 | 33764 | 33786 | 34685 |
| 33527 | 33573 | 33606 | 33765 | 34638 | 34689 |
| 33544 | 33625 | 33617 | 33767 | 34639 | 34690 |
| 33545 | 33629 | 33647 | 33770 | 34652 | 34691 |
| 33594 | 33618 | 33602 | 33771 | 34653 | 34698 |
| 33596 | 33578 | 33706 | 33772 | 34654 | 34606 |
| 33569 | 33611 | 33708 | 33773 | 34655 | 34607 |
| 33547 | 33615 | 33755 | 33774 | 34667 | 34608 |
| 33572 | 33510 | 33756 | 33776 | 34668 | 34609 |
|       |       |       |       |       |       |