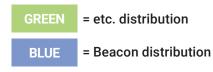

**Etc. Display ad sizes Front Banner**......\$750 2 col x 2.25" **Quarter page**.....\$1250 3 col x 10.25"

Pinellas, Pasco and Hernando fliers will be inserted in these popular free weekly papers.

| 33525 | 33556 | 33584 | 33759 | 33777 | 34669 |
|-------|-------|-------|-------|-------|-------|
| 33543 | 33624 | 33626 | 33761 | 33778 | 34683 |
| 33549 | 33579 | 33511 | 33763 | 33785 | 34684 |
| 33609 | 33558 | 33559 | 33764 | 33786 | 34685 |
| 33527 | 33573 | 33606 | 33765 | 34638 | 34689 |
| 33544 | 33625 | 33617 | 33767 | 34639 | 34690 |
| 33545 | 33629 | 33647 | 33770 | 34652 | 34691 |
| 33594 | 33618 | 33602 | 33771 | 34653 | 34698 |
| 33596 | 33578 | 33706 | 33772 | 34654 | 34606 |
| 33569 | 33611 | 33708 | 33773 | 34655 | 34607 |
| 33547 | 33615 | 33755 | 33774 | 34667 | 34608 |
| 33572 | 33510 | 33756 | 33776 | 34668 | 34609 |
|       |       |       |       |       |       |