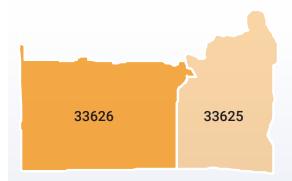

#### Distribution

Citrus Park & Westchase Beacon reaches households in zips 33625 and 33626 for a total of over 17,000 copies.