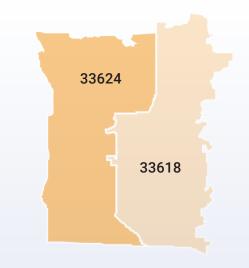

# Distribution

Carrollwood Beacon reaches households in zips 33624 and 33618 for a total of 18,000 copies